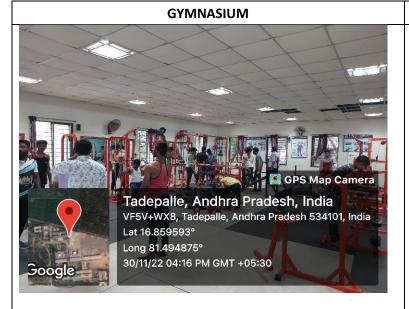

## **Indoor facilities:**

- ✓ Gymnasium
- √ 12 station multi-gymnasium
- √ 04 station multi-gymnasium
- √ 300 kg Weight training equipment
- ✓ Individual Dumb bells
- ✓ Shuttle Badminton courts 2
- ✓ Chess
- ✓ Table Tennis
- √ Yoga Practice
- ✓ Also providing dress changing room to dress for the respective sports.

#### **CRITERION - 4.1: PHYSICAL SPORTS INFRASTRUCTURE SAMPLE PHOTOGRAPHS**