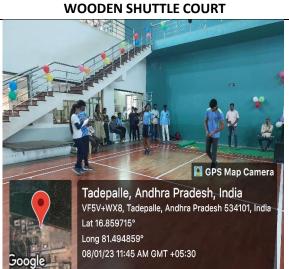

## **Indoor facilities:**

- ✓ Gymnasium
- √ 12 station multi-gymnasium
- √ 04 station multi-gymnasium
- √ 300 kg Weight training equipment
- ✓ Individual Dumb bells
- ✓ Shuttle Badminton courts 2
- ✓ Chess
- ✓ Table Tennis
- √ Yoga Practice
- ✓ Also providing dress changing room to dress for the respective sports.

#### **CRITERION - 4.1: PHYSICAL SPORTS INFRASTRUCTURE SAMPLE PHOTOGRAPHS**