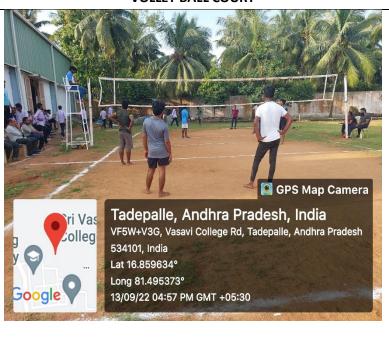

## **Outdoor facilities:**

- ✓ Archery 01
- ✓ Ball Badminton 01

- ✓ Basketball 01
- ✓ Cricket Net practicing wicket
- √ Football Field
- ✓ Outdoor gym (Open gym: Exclusively for Girls)
- ✓ Tennikoit 02
- ✓ Throw ball 01
- ✓ Volleyball courts 02
- ✓ Multi-purpose playground for Cricket & Athletics Track Non- Standard (4/6 lane 200 mts.)

#### **CRITERION - 4.1: PHYSICAL SPORTS INFRASTRUCTURE SAMPLE PHOTOGRAPHS**

#### **VOLLEY BALL COURT**