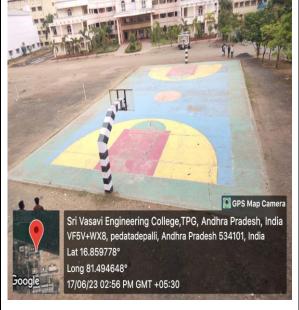

## **Outdoor facilities:**

- ✓ Archery 01
- ✓ Ball Badminton 01

- ✓ Basketball 01
- ✓ Cricket Net practicing wicket
- √ Football Field
- ✓ Outdoor gym (Open gym: Exclusively for Girls)
- ✓ Tennikoit 02
- ✓ Throw ball 01
- ✓ Volleyball courts 02
- ✓ Multi-purpose playground for Cricket & Athletics Track Non- Standard (4/6 lane 200 mts.)

#### **CRITERION - 4.1: PHYSICAL SPORTS INFRASTRUCTURE SAMPLE PHOTOGRAPHS**

## **BASKET BALL COURT**